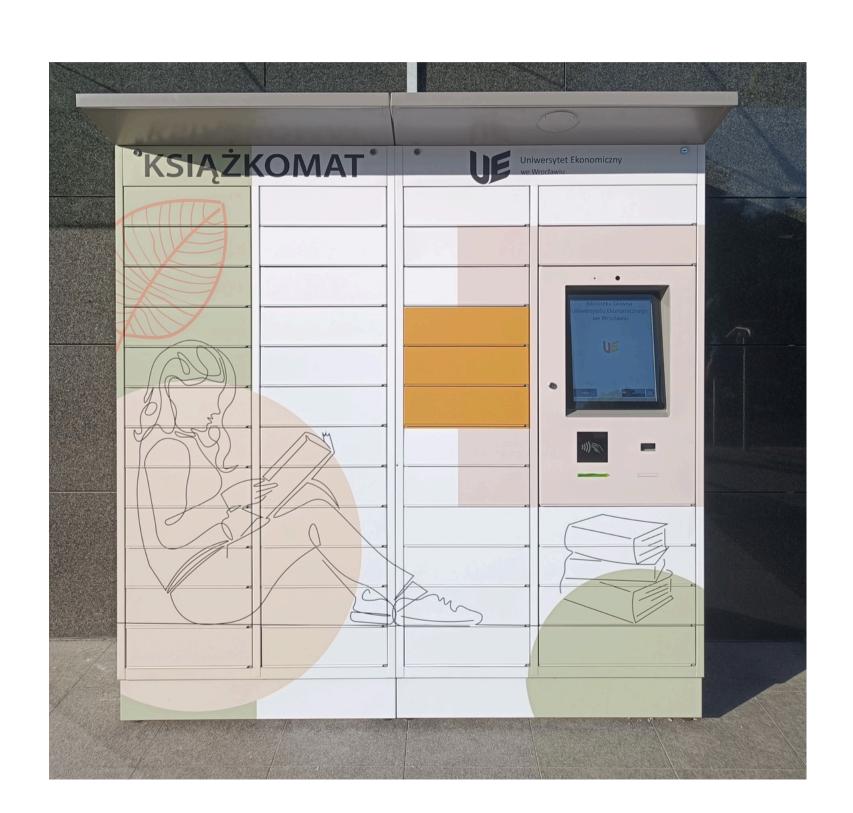

## **BORROWING OF BOOKS**

Books marked as borrowable and available can be collected 24 hours a day, 7 days a week in a book pick-up machine. While requesting the given item, select the access location 'książkomat'.

# **BOOK PICK-UP MACHINE**

You can collect previously requested books 24 hours a day, 7 days a week by means of an external book pick-up machine.

The device is located at the main entrance to the Library (facing Wielka Street).

Books can be collected once you have received an email informing you of the completed request.

- Change the language of the interface into English
- Hold your student card against a card scanner
- 3 Click the PICKUP icon

We recommend downloading an application on your mobile device: <a href="https://lib.arfido.com/uewr/app/holditems/">https://lib.arfido.com/uewr/app/holditems/</a>
It allows collecting books by QR code.