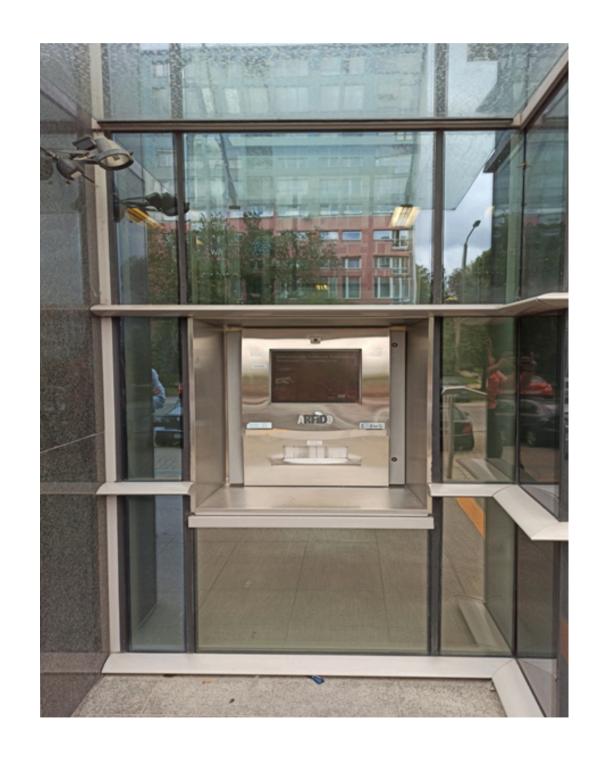

# **BOOK PICK-UP MACHINE**

You can collect previously requested books 24 hours a day, 7 days a week by means of an external book pick-up machine.

The device is located at the main entrance to the Library (facing Wielka Street).

Books can be collected once you have received an email informing you of the completed request.

- Change the language of the interface into English
- Hold your student card against a card scanner
- 3 Click the PICKUP icon

# **BOOK DROP**

You can return your books not only by self-check stations or at the circulation desk on the 1st floor, but also 24 hours a day, 7 days a week by means of an external book drop.

The device is located at the main entrance to the Library (facing Wielka Street).

It is not required to use your student card to return books.

- Change the language of the interface into English
- 2 Click the OPEN icon
- Insert a book in the opening