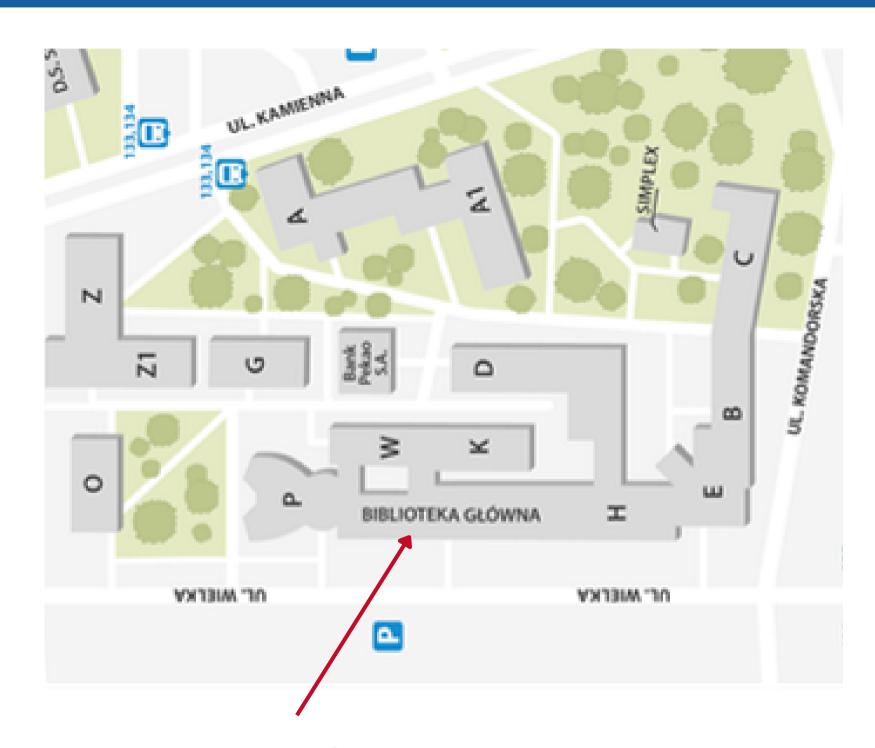

# **LIBRARY LOCATION**

our location

The Library occupies the "U" building

There are four entrances to the Library: the main entrance from Wielka Street, through "P" and "H" buildings and from the parking lot.