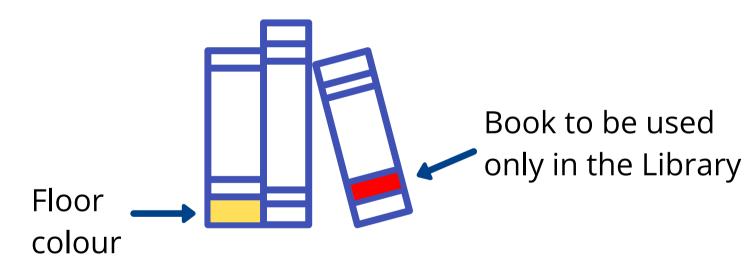

# The book is located on any of the library floors (shelving location SWD)

- Write down the call number, find the book yourself on the given floor (or ask the librarian on duty) and borrow it via self-check.
- Please note that books marked with red stripes are to be used only on site.