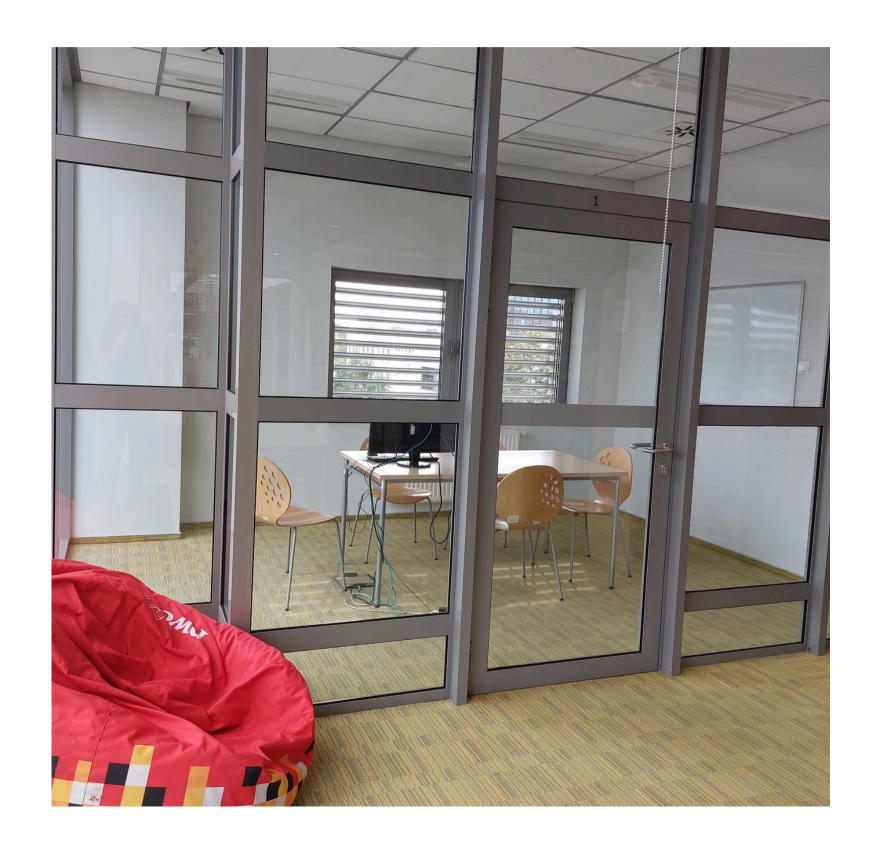

# **STUDY ROOMS**

We offer study rooms for one person or a group on the 2nd, 3rd and 4th floor.

You can book them with the librarian on duty on the given floor (the 4th is served on the 3rd floor), or by phone: