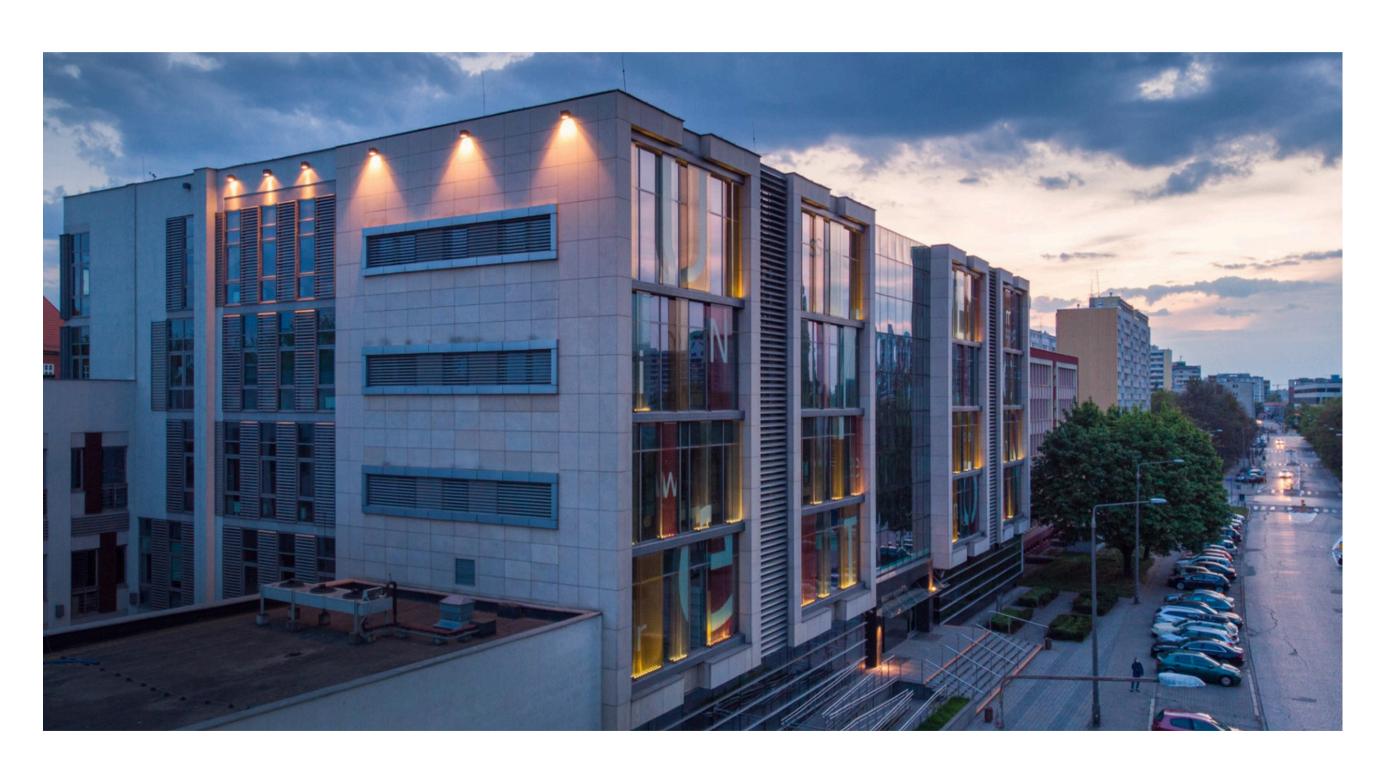

# **LIBRARY LOCATION**

our location

The Library occupies the "U" building

There are four entrances to the Library: the main entrance from Wielka Street, through "P" and "H" buildings and from the parking lot.

# WELCOME TO THE "U" BUILDING!

In our Library, there are three floors accessible to users.

After previous online registration, your account will be activated and your student card encoded as a library card at the first checkup. Since that point, you can search for books, borrow them and return through selfcheck stations (self-checks) and use both paper and electronic collections of the Library.