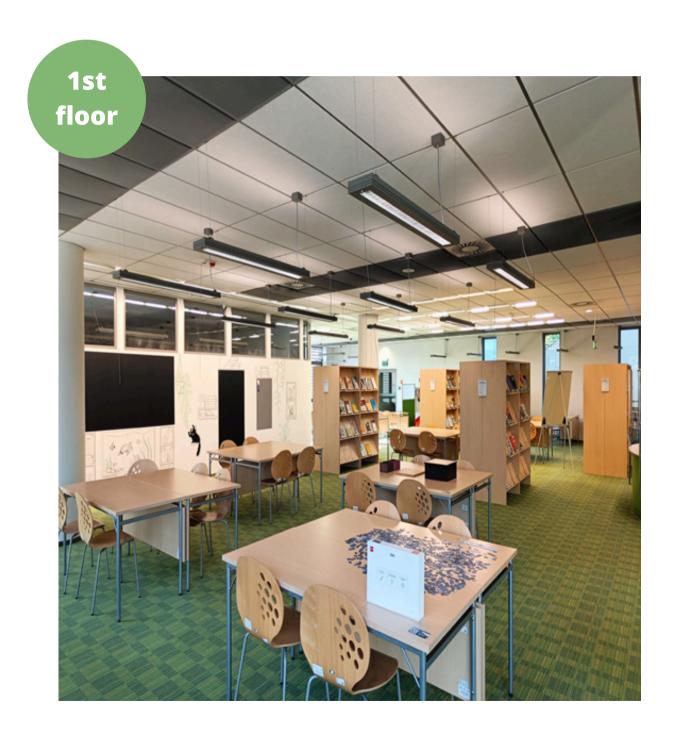

On the 1st floor, you can collect previously requested books (shelving location Magazyn, Magazyn 2, and after library opening hours also books located on the floors). We invite you also to take advantage of our study space, allowing for individual and group work and relaxation.

# WHAT CAN YOU FIND ON EACH FLOOR?

1st floor

philosophy

history

• linguistics

- pedagogy
- psychology
- social sciences
- arts
- physical education
- periodicals (published 1-5 years back)
- current press reading corner
- open study cubicles
- Scientific Information Department