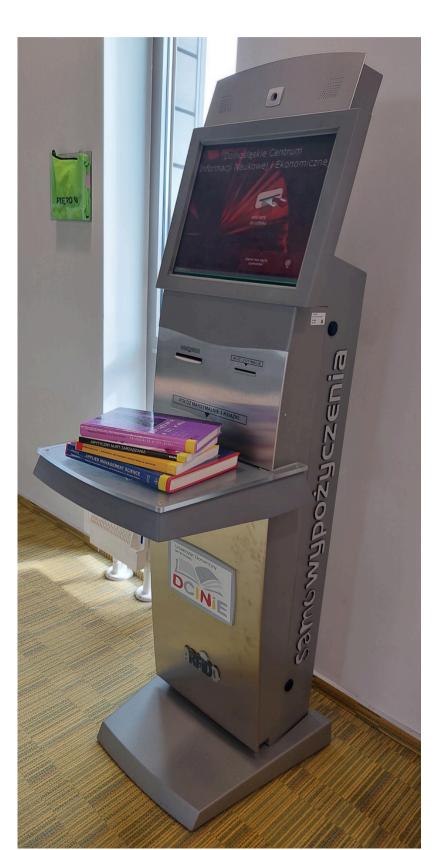

## **SELF-CHECK STATIONS**

Devices located on the 1 st, 2nd and 3rd floors of the library, designed for self-lending, returning and renewing of the return date for books.

A renewal is an extension of the deadline for returning a book (if you need to borrow it for longer than the standard duration).

You can do this also yourself on your library account, by mail: <a href="mailto:wypozyczalnia@ue.wroc.pl">wypozyczalnia@ue.wroc.pl</a> or in person at the librarian on duty.

- 1 Change the language of the interface into English
- Place a book on the device
- Insert your student (library) card in a slot
- 4 Click the CHECK OUT icon
- The CHECK IN icon appears when you put books on the device
- You do not need to bring a book for renewal. Just insert your student card and click the RENEW icon

You can have 10 books on your library account.